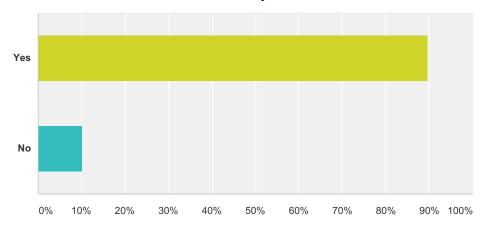

### Q4 Do you agree with this approach to give preference to local people?

Answered: 422 Skipped: 20

#### Local Connection Survey 2015

| Answer Choices | Responses |     |
|----------------|-----------|-----|
| Yes            | 89.81%    | 379 |
| No             | 10.19%    | 43  |
| Total          |           | 422 |