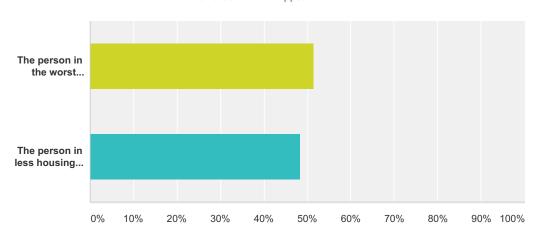

## Q5 Who do you believe should be prioritised for housing?

Answered: 401 Skipped: 41

| Answer Choices                                              | Responses |     |
|-------------------------------------------------------------|-----------|-----|
| The person in the worst circumstances                       | 51.62%    | 207 |
| The person in less housing need but with a local connection | 48.38%    | 194 |
| Total                                                       |           | 401 |