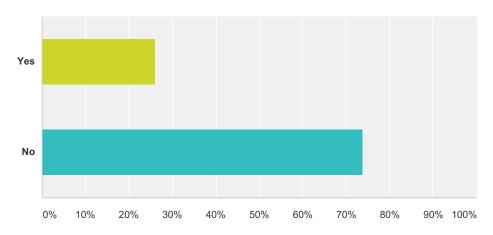

#### **Local Connection Survey 2015**

| Yes   | 58.94% | 257 |
|-------|--------|-----|
| No    | 41.06% | 179 |
| Total |        | 436 |

Q3 Did you know that Devon Home Choice only allows 2% of properties to be allocated to people outside of South Hams or West Devon? when this number has been exceeded we place a note on the advert advising that preference will be given to people with a local connection.

| Answer Choices | Responses |     |
|----------------|-----------|-----|
| Yes            | 26.05%    | 112 |
| No             | 73.95%    | 318 |
| Total          |           | 430 |